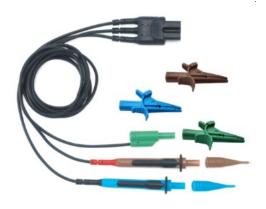

## ITLS400 Fused Test Lead set

- High protection fused lead set
- For use with loop / RCD testers using standard IEC mains input
- New harmonised mains colours of brown and blue
- One click system means the fuse stays in place
- Robust construction for regular use

## Description

The Socket & See ITLS400A Fused Test Lead Set is a high protection fused lead set compatible with all loop and RCD testers using a standard IEC mains input socket. The set uses the new harmonised mains colours of brown and blue - the strain relief is in red and black to give a reminder of the changes.

The test lead set uses the new Socket & See one click system which means the fuse does not have to interchange between prod and croc clip - it stays in place at all times.

ITLS400A Fused Test Leads
Fused test lead set with clips and prods