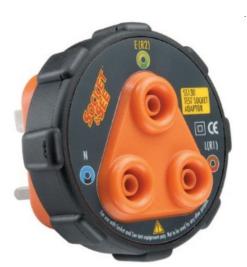

## Description

Socket & See, have designed the new, inexpensive, time and problem saving Socket & See SS130 Socket Adaptor that is fast becoming an essential piece of equipment in every electrician's tool kit.

Just plug the adaptor into the socket outlet, then plug the leads from your digital insulation/continuity tester into the adaptor, and you are ready to go.

Century Road, High Carr Business Park, Newcastle-Under-Lyme, ST5 7UG United Kingdom www.socketandsee.co.uk info@socketandsee.co.uk Tel: 44 (0)1782 567096 Fax: 44 (0)1782 567095 Socket & See is a brand name of UK Test Instruments Limited