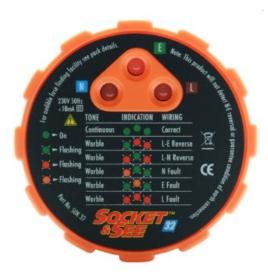

## SOK32 Professional Socket Tester

- Shows where the fault is: Live, Earth or Neutral
- 'Fault locate' gives clear indication of 17 fault conditions
- Continuous tone gives fast indication of good wiring
- Warbling tone gives fast indication of faulty wiring
- Built in self check at beginning of test
- Logical green for go indication
- Small and robust
- Simple to use
- Bright LED's

## Description

The Socket & See SOK32 takes out the guess work - the simple solution for mains wiring testing.

Logical Green for GO. Bright, easy to read LED's. Clear Audible Indication (SOK22 & SOK32 only). Error free testing.

The testers are designed to give a quick & easy indication of correct wiring at the socket. Particular emphasis is placed on detecting very dangerous wiring conditions such as reversed live earth connections & disconnected wires.